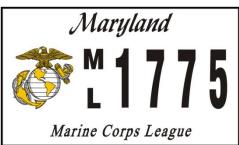

## ORGANIZATIONAL LICENSE PLATES – 1 How do I request an Application Form?

I am NOT a member:

**6.** The cost for the MCL Plates is \$25.00 (a one-time fee) paid directly to MVA when you submit your application to them. This is in addition to the regular fee you pay for renewal of tags.

7. Send all checks and requests for application forms to: